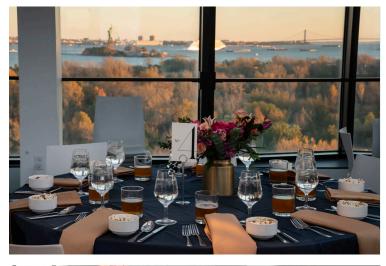

## SWEEPING VIEWS, UNMATCHED ELEGANCE The Robert Wood Johnson III Tower

The glass pyramid atop Liberty Science Center's 170-foot-high tower encloses one of the region's most impressive venues for a private event. The newly renovated Robert Wood Johnson III Tower includes a dramatic stateof-the-art lighting system, floor-to-ceiling amenities upgrades, and all-new interior decor. Enjoy panoramic views of Liberty State Park, the Statue of Liberty, Ellis Island, and Manhattan. Accommodates up to 70 guests for a seated dinner or 80+ for a cocktail reception.

VIEWS: 360 DEGREES CAPACITY: 80 RECEPTION / 70 SEATED