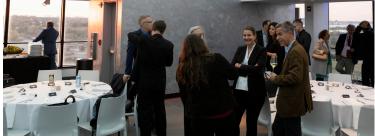

## SWEEPING VIEWS, UNMATCHED ELEGANCE The Robert Wood Johnson III Tower

The glass pyramid atop Liberty Science Center's 170-foot-high tower encloses one of the region's most impressive venues for a private event. The newly renovated Robert Wood Johnson III Tower includes a dramatic stateof-the-art lighting system, floor-to-ceiling amenities upgrades, and all-new interior decor. Enjoy panoramic views of Liberty State Park, the Statue of Liberty, Ellis Island, and Manhattan. Accommodates up to 70 guests for a seated dinner or 80+ for a cocktail reception.

VIEWS: 360 DEGREES CAPACITY: 80 RECEPTION / 70 SEATED